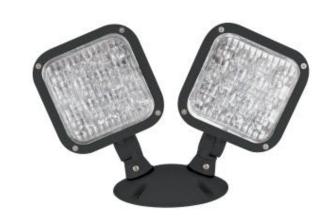

## **LIGHTING SPECIFICATIONS:**

- · Long lasting, efficient, ultra bright white LED lamp heads.
- High performance chrome plated metabolized reflector and plastic lens with 12 LED's in each head for optimal light distribution.
- Adjustable LED lamp heads increases center-to-center spacing.

## **HOUSING SPECIFICATIONS:**

- Available in premium grade die cast aluminum housing.
- Sealed and gasket in standard gray or optional black finish.

| ORDERING INFORMATION |              |                                                        |             |                                                                     |       |                 |
|----------------------|--------------|--------------------------------------------------------|-------------|---------------------------------------------------------------------|-------|-----------------|
| Model                | No. Of Heads | Options                                                | Housing     | Voltage                                                             | Color | Bulb Type 1     |
| 61209                | Double Head  | SDT For standard<br>non-self<br>diagnostic<br>fixtures | WP Die-Cast | MV For use with 9.6V batteries/For use with 3.6V, 6V& 12V batteries | Black | HL 12 LEDs 1.5W |