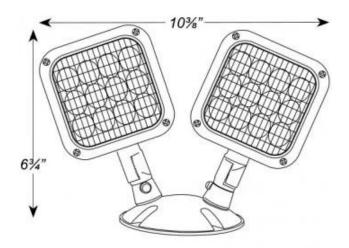

## **LIGHTING SPECIFICATIONS:**

- · Long lasting, efficient, ultra bright white LED lamp heads.
- High performance chrome plated metabolized reflector and plastic lens with 12 LED's in each head for optimal light distribution.
- Adjustable LED lamp heads increases center-to-center spacing.

## **HOUSING SPECIFICATIONS:**

- Available in premium grade die cast aluminum housing.
- Sealed and gasket in standard gray or optional black finish.

| ORDERING INFORMATION |              |                                                        |             |                                                                     |       |                 |
|----------------------|--------------|--------------------------------------------------------|-------------|---------------------------------------------------------------------|-------|-----------------|
| Model                | No. Of Heads | Options                                                | Housing     | Voltage                                                             | Color | Bulb Type 1     |
| 61209                | Double Head  | SDT For standard<br>non-self<br>diagnostic<br>fixtures | WP Die-Cast | MV For use with 9.6V batteries/For use with 3.6V, 6V& 12V batteries | Black | HL 12 LEDs 1.5W |