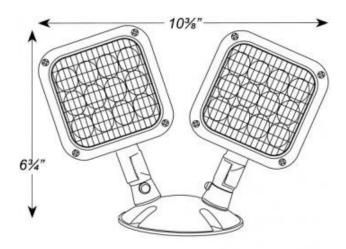

#### LIGHTING SPECIFICATIONS:

- Long lasting, efficient, ultra bright white LED lamp heads.
- High performance chrome plated metabolized reflector and plastic lens with 12 LED's in each head for optimal light distribution.
- Adjustable LED lamp heads increases center-to-center spacing.

#### MOUNTING

- Universal mounting base mounts to single-gang switch box.
- Distance of maximum run is determined by system voltage, wire gauge and total maximum wattage on the run.
- · Suitable for wall or ceiling mount

#### HOUSING SPECIFICATIONS:

- Available in premium grade die cast aluminum housing.
- Sealed and gasket in standard gray or optional black finish.

## **Outdoor LED Remote Head**