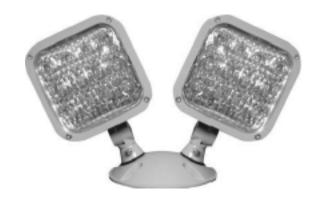

#### LIGHTING SPECIFICATIONS:

- Long lasting, efficient, ultra bright white LED lamp heads.
- High performance chrome plated metabolized reflector and plastic lens with 12 LED's in each head for optimal light distribution.
- Adjustable LED lamp heads increases center-to-center spacing.

#### MOUNTING

- Universal mounting base mounts to single-gang switch box.
- Distance of maximum run is determined by system voltage, wire gauge and total maximum wattage on the run.
- · Suitable for wall or ceiling mount

#### HOUSING SPECIFICATIONS:

- Available in premium grade die cast aluminum housing.
- Sealed and gasket in standard gray or optional black finish.

## **Outdoor LED Remote Head**