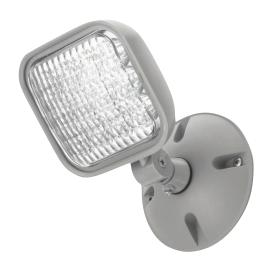

## **LIGHTING SPECIFICATIONS:**

- · Long lasting, efficient, ultra bright white LED lamp heads.
- High performance chrome plated metabolized reflector and plastic lens with 12 LED's in each head for optimal light distribution.
- Adjustable LED lamp heads increases center-to-center spacing.

## **MOUNTING**

- Universal mounting base mounts to single-gang switch box.
- Distance of maximum run is determined by system voltage, wire gauge and total maximum wattage on the run
- · Suitable for wall or ceiling mount

## **HOUSING SPECIFICATIONS:**

- Available in premium grade die cast aluminum housing.
- Sealed and gasket in standard gray or optional black finish.