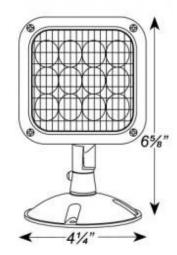

## **LIGHTING SPECIFICATIONS:**

- · Long lasting, efficient, ultra bright white LED lamp heads.
- High performance chrome plated metabolized reflector and plastic lens with 12 LED's in each head for optimal light distribution.
- Adjustable LED lamp heads increases center-to-center spacing.

## **MOUNTING**

- Universal mounting base mounts to single-gang switch box.
- Distance of maximum run is determined by system voltage, wire gauge and total maximum wattage on the run
- · Suitable for wall or ceiling mount

## **HOUSING SPECIFICATIONS:**

- Available in premium grade die cast aluminum housing.
- Sealed and gasket in standard gray or optional black finish.