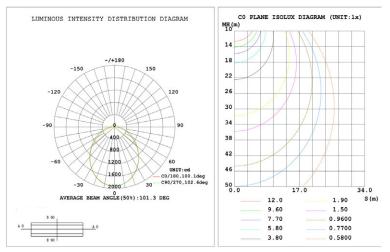

#### **TECHNICAL PARAMETERS:**

| Туре                 | 21156                             |                      |                         |
|----------------------|-----------------------------------|----------------------|-------------------------|
| Power                | 30W/35W/40W                       | Lighting Angle       | 101°                    |
| Input Voltage        | AC120-277V                        | LED Brightness Decay | <5%/6000 hrs            |
| PF                   | >0.98                             | Working Life         | >75000 hrs              |
| Driver Efficiency    | >90%                              | Working Temperature  | -20 - +50℃              |
| Luminous Flux        | 4110Lm / 4690Lm / 5240 Lm         | Storage Temperature  | -20 -+50°C              |
| Color<br>Temperature | 3500K/4000K/5000K                 | Protection Level     | Damp                    |
| CRI                  | Ra>80                             | Cable                | Input Connect, No Cable |
| Factory Setting      | Power:40W Color Temperature:4000K |                      | e:4000K                 |

### **PHOTOMETRY:**

30W 35W

40W