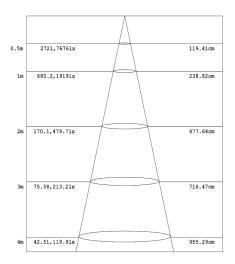

|
| Input Voltage        | AC120-277V                        | LED Brightness Decay | <5%/6000 hrs            |
| PF                   | >0.98                             | Working Life         | >75000 hrs              |
| Driver Efficiency    | >90%                              | Working Temperature  | -20 - +50℃              |
| Luminous Flux        | 4110Lm / 4690Lm / 5240 Lm         | Storage Temperature  | -20 -+50°C              |
| Color<br>Temperature | 3500K/4000K/5000K                 | Protection Level     | Damp                    |
| CRI                  | Ra>80                             | Cable                | Input Connect, No Cable |
| Factory Setting      | Power:40W Color Temperature:4000K |                      | e:4000K                 |

### **PHOTOMETRY:**





30W 35W

40W



## LED WRAPROUND LIGHT Wattage & CCT Field Adjustable

30W 35W

40W

## **Control Module:**

#### Adjust the switch

The LED WRAPROUND LIGHT can adjust the power and color temperature of the whole lamp, which is convenient and fast. The power and color temperature can be selected according to the actual needs of customers. For example, if I want 35W power and 4000K color temperature, you need to shift the dial code switch to the middle position of the switch Greatly,meet the needs of customers.