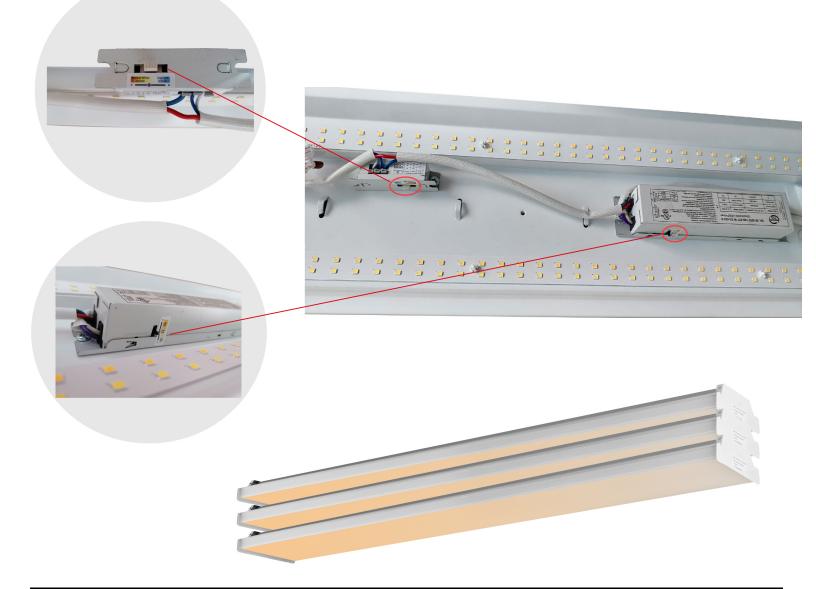

## **Control Module:**

#### Adjust the switch

The LED WRAPROUND LIGHT can adjust the power and color temperature of the whole lamp, which is convenient and fast. The power and color temperature can be selected according to the actual needs of customers. For example, if I want 35W power and 4000K color temperature, you need to shift the dial code switch to the middle position of the switch Greatly,meet the needs of customers.