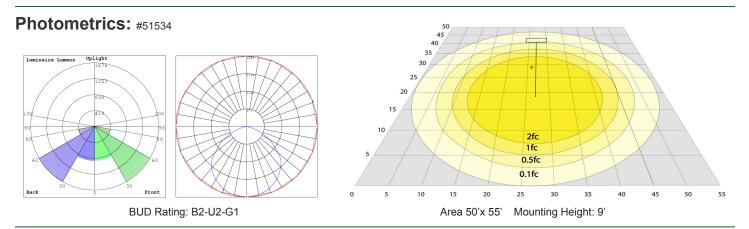

#### **Performance Table:**

| MODEL NO. | Wattage | Voltage | Lumens | Color Temp.             | BUG Rating | LPW |
|-----------|---------|---------|--------|-------------------------|------------|-----|
| #51534    | 50W     | 120V    | 6081LM | 3000K<br>4000K<br>5000K | B2-U2-G1   | 119 |