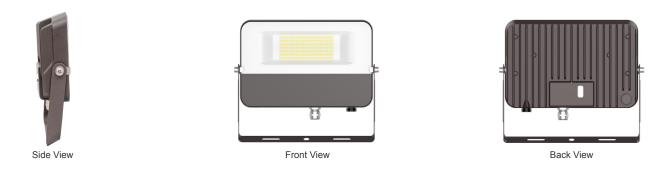

w Maintenance Needed and High Efficiency
- High Conductive Aluminum LED Board
- IP Rating: IP65
- Operating Temperature: -40°F to 104°F
- Suitable for Wet Locations

#### Lighting:

- Cord type: 18" SJTW 18/3 AWG cable
- MCT: Multi Color Temperature (Switch On The Back of Fixture With Silicon Cover)
- Total lumens: 6081LM
- Color temperature: 3000K/ 4000K/ 5000K
- Color rendering index: CRI > 70
- Beam Angle:120° x 90°

### Applications:

- Ideal for general site lighting, alleys, loading docks, doorway, pathway and parking areas.
- Replace existing HID flood lights/ wall packs
- Great for use with motion sensors or other instant on/off controls







#### Customer Name:



• 5-Year Warranty

- 70,000 hours rated life
- Low Maintenance Needed and High Efficiency



#### **Other Views:**



#### **Performance Table:**

| MODEL NO. | Wattage | Voltage | Lumens | Color Temp.             | BUG Rating | LPW |
|-----------|---------|---------|--------|-------------------------|------------|-----|
| #51534    | 50W     | 120V    | 6081LM | 3000K<br>4000K<br>5000K | B2-U2-G1   | 119 |