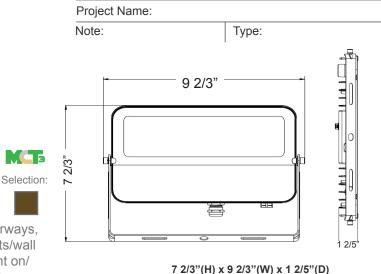

Cast Aluminum Housing With Powder Coat Finish (Dark Bronze Finish)
- Solid State Lighting Technology For Long Life, Low Maintenance Needed and High Efficiency
- High Conductive Aluminum LED Board
- IP Rating: IP65
- Operating Temperature: -40°F to 104°F
- Suitable for Wet Locations

#### Lighting:

- Cord type: 18" SJTW 18/3 AWG cable
- MCT: Multi Color Temperature (Switch On The Back of Fixture With Silicon Cover)
- Total lumens: 6081LM
- Color temperature: 3000K/ 4000K/ 5000K
- Color rendering index: CRI > 70
- Beam Angle:120° x 90°

### Applications:

- Ideal for general site lighting, alleys, loading docks, doorway, pathway and parking areas.
- Replace existing HID flood lights/ wall packs
- Great for use with motion sensors or other instant on/off controls







#### Customer Name:



• 5-Year Warranty

- 70,000 hours rated life
- Low Maintenance Needed and High Efficiency



#### **Other Views:**



#### **Performance Table:**

| MODEL NO. | Wattage | Voltage | Lumens | Color Temp.             | BUG Rating | LPW |
|-----------|---------|---------|--------|-------------------------|------------|-----|
| #51534    | 50W     | 120V    | 6081LM | 3000K<br>4000K<br>5000K | B2-U2-G1   | 119 |