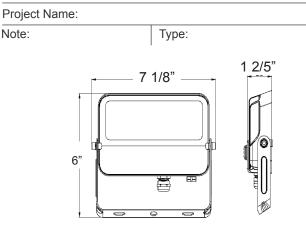

nology For Long Life, No Maintenance Needed and High-Efficiency
- High Conductive Aluminum LED Board
- IP Rating: IP65
- Operating Temperature: -40°F to 104°F
- Suitable for Wet Locations

#### • 5-Year Warranty

- 70,000 hours rated life
- No Maintenance Needed and High-Efficiency

### Lighting:

- Cord type: 18" SJTW 18/3 AWG cable
- MCT: Multi Color Temperature (Switch On The Back of Fixture With Silicon Cover)
- Total lumens: 3150LM
- Color temperature: 3000K/ 4000K/ 5000K
- Color rendering index: CRI > 70
- Beam Angle:120° x 90°

## Applications:

- Ideal for general site lighting, alleys, loading docks, doorway, pathway and parking areas.
- Replace existing HID flood lights/ wall packs
- Great for use with motion sensors or other instant on/off controls









#### Customer Name:



6"(H) x 7 1/8"(W) x 1 2/5"(D)



#### **Other Views:**







# **Performance Table:**

| MODEL NO. | Wattage | Voltage | Lumens | Color Temp.             | BUG Rating | LPW |
|-----------|---------|---------|--------|-------------------------|------------|-----|
| #51523    | 30W     | 120V    | 3150LM | 3000К<br>4000К<br>5000К | B2-U2-G0   | 105 |