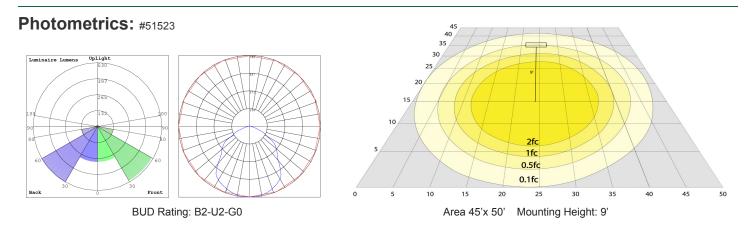

# **Performance Table:**

| MODEL NO. | Wattage | Voltage | Lumens | Color Temp.             | BUG Rating | LPW |
|-----------|---------|---------|--------|-------------------------|------------|-----|
| #51523    | 30W     | 120V    | 3150LM | 3000К<br>4000К<br>5000К | B2-U2-G0   | 105 |