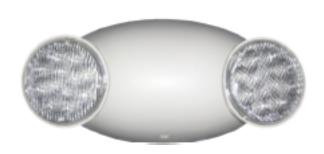

## **LED Emergency Light**

## **FEATURES**

- · Injection-molded, high impact, UL94 V-0 Thermoplastic
- · Snap- together construction speeds installation
- · Universal mounting plate with quick-connect feature
- Universal J-box pattern
- · Fully adjustable glare-free lighting heads
- · White housing is standard, with an optional black housing available
- · LED expected life is more than 10 years
- Vf (V) for lamp head LED is max. 3.6V, 20mA, max. wattage is 0.072W
- Dual-voltage input 120V or 277V AC operation
- Emergency unit provided with test switch
- Status indicator lamp
- Maintenance free sealed 3.6V Ni-Cad rechargeable battery which provides 90 minutes of emergency power
- UL 924 listed
- UL indoor damp location listed standard, 68°F (20°C) to 86°F (30°C)
- National Electrical Code (NEC)