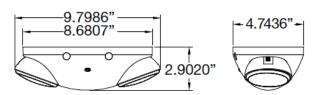

## **LED Emergency Light**

## **FEATURES**

- · Injection-molded, high impact, UL94 V-0 Thermoplastic
- · Snap- together construction speeds installation
- · Universal mounting plate with quick-connect feature
- Universal J-box pattern
- · Fully adjustable glare-free lighting heads
- · White housing is standard, with an optional black housing available
- · LED expected life is more than 10 years
- Vf (V) for lamp head LED is max. 3.6V, 20mA, max. wattage is 0.072W
- Dual-voltage input 120V or 277V AC operation
- Emergency unit provided with test switch
- Status indicator lamp
- Maintenance free sealed 3.6V Ni-Cad rechargeable battery which provides 90 minutes of emergency power
- UL 924 listed
- UL indoor damp location listed standard, 68°F (20°C) to 86°F (30°C)
- National Electrical Code (NEC)