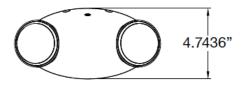

## **LED Emergency Light**

## **FEATURES**

- · Injection-molded, high impact, UL94 V-0 Thermoplastic
- · Snap- together construction speeds installation
- · Universal mounting plate with quick-connect feature
- Universal J-box pattern
- · Fully adjustable glare-free lighting heads
- · White housing is standard, with an optional black housing available
- · LED expected life is more than 10 years
- Vf (V) for lamp head LED is max. 3.6V, 20mA, max. wattage is 0.072W
- Dual-voltage input 120V or 277V AC operation
- Emergency unit provided with test switch
- Status indicator lamp
- Maintenance free sealed 3.6V Ni-Cad rechargeable battery which provides 90 minutes of emergency power
- UL 924 listed
- UL indoor damp location listed standard, 68°F (20°C) to 86°F (30°C)
- National Electrical Code (NEC)