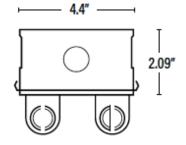

### **APPLICATION:**

Ideal for larger warehouses, retail applications, commercial buildings and work areas.

8-FT Model

96"