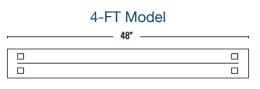

### **APPLICATION:**

Ideal for larger warehouses, retail applications, commercial buildings and work areas.

8-FT Model

96"

#### **ORDERING INFORMATION**

| Model | Description                       | Bulb Type |
|-------|-----------------------------------|-----------|
| 21100 | 48" Strip Fixture for 2 T*8 Tubes | Т8        |
| 21110 | 96" Strip Fixture for 2 T*8 Tubes | T8        |