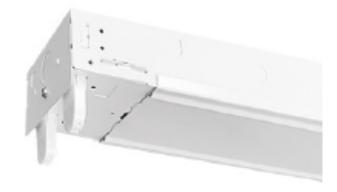

## 4' & 8' LED Strip Fixture

#### FEATURES:

- Use 30% less energy than a traditional fluorescent fixture.
- · Die formed, and rigidly fabricated
- · LED ready with non-shunted sockets
- Designed for pendant or chain mounting, adjustable cable